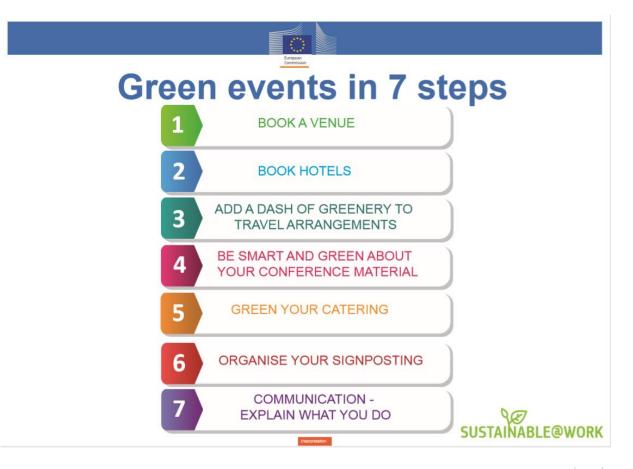

# Greener Events in 7 steps -

## **1. VENUE**

 Book a venue with good public transport links

 Ask about energy efficiency and waste sorting

## 2. Accomodation

• Close to the conference venue

• With good public transport links

 Certified environmentally friendly (EU ecolabel, Green key, EMAS, ISO 14001)

#### **3. TRAVEL ARRANGEMENTS**

 Encourage travel by train, bus, carpooling

 Make it easy for people to walk, cycle or take public transport

#### **4. CONFERENCE MATERIAL**

## **5. CATERING**

#### **6. SIGNPOSTING**

#### **7. COMMUNICATION**