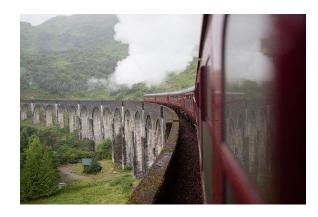

#### **3. TRAVEL ARRANGEMENTS**

 Encourage travel by train, bus, carpooling

 Make it easy for people to walk, cycle or take public transport