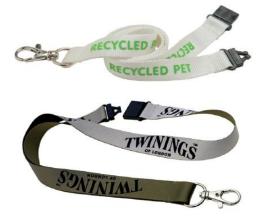

# Greener events, conferences, meetings

**Nele Fassnacht** 

DG SCIC, European Commission

# Greener Events in 7 steps -











## **1. VENUE**

 Book a venue with good public transport links

 Ask about energy efficiency and waste sorting











## 2. Accomodation

• Close to the conference venue





• With good public transport links

 Certified environmentally friendly (EU ecolabel, Green key, EMAS, ISO 14001)





#### **On the move – transport and travel**

3



#### **3. TRAVEL ARRANGEMENTS**



 Encourage travel by train, bus, carpooling

 Make it easy for people to walk, cycle or take public transport





## Do we really need all this stuff lean and green on material



#### **4. CONFERENCE MATERIAL**













## **5. CATERING**











## **5. CATERING**





#### Showing the way organise your signposting

6



#### **6. SIGNPOSTING**







#### Talk the walk – communicate about what you do



#### **7. COMMUNICATION**









#### Greener Events in 7 steps – What Have you learnt?

#### SliDo word cloud



#### **The checklist**





## **Thank you!**

DG SCIC conference organisation – Making conferences easier and better.

Let's make our conferences greener. Every action counts.

Contact: <u>Nele.Fassnacht@ec.europa.eu</u> <u>SCIC-EMAS@ec.europa.eu</u>