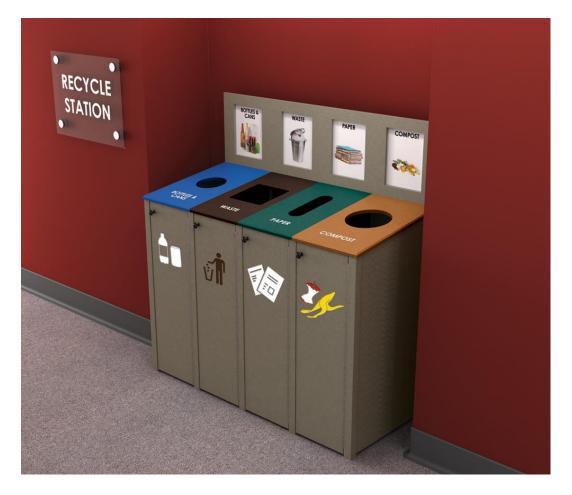

# Greener events, conferences, meetings

**Nele Fassnacht** 

DG SCIC, European Commission

# Greener Events in 7 steps -











## **1. VENUE**

 Book a venue with good public transport links

 Ask about energy efficiency and waste sorting











## 2. Accomodation

• Close to the conference venue





• With good public transport links

 Certified environmentally friendly (EU ecolabel, Green key, EMAS, ISO 14001)





#### **On the move – transport and travel**

3



#### **3. TRAVEL ARRANGEMENTS**



 Encourage travel by train, bus, carpooling

 Make it easy for people to walk, cycle or take public transport





## Do we really need all this stuff lean and green on material



#### **4. CONFERENCE MATERIAL**













## **5. CATERING**











## **5. CATERING**





#### Showing the way organise your signposting

6



#### **6. SIGNPOSTING**







#### Talk the walk – communicate about what you do



#### **7. COMMUNICATION**









#### Greener Events in 7 steps – What Have you learnt?

#### SliDo word cloud



#### **The checklist**





## **Thank you!**

DG SCIC conference organisation – Making conferences easier and better.

Let's make our conferences greener. Every action counts.

Contact: <u>Nele.Fassnacht@ec.europa.eu</u> <u>SCIC-EMAS@ec.europa.eu</u>