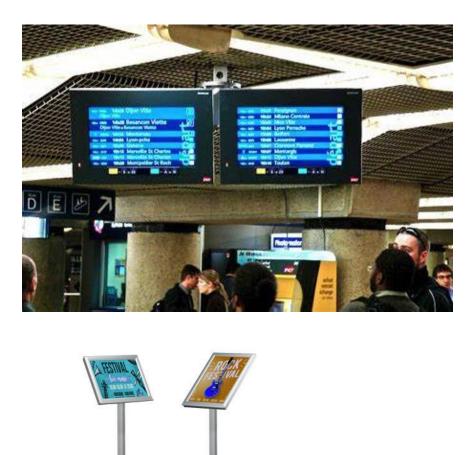

an Commission

# Greener Events in 7 steps -











## **1. VENUE**

 Book a venue with good public transport links

 Ask about energy efficiency and waste sorting











## 2. Accomodation

• Close to the conference venue





• With good public transport links

 Certified environmentally friendly (EU ecolabel, Green key, EMAS, ISO 14001)





#### **On the move – transport and travel**

3



#### **3. TRAVEL ARRANGEMENTS**



 Encourage travel by train, bus, carpooling

 Make it easy for people to walk, cycle or take public transport





## Do we really need all this stuff lean and green on material



#### **4. CONFERENCE MATERIAL**













## **5. CATERING**











## **5. CATERING**





#### Showing the way organise your signposting

6



#### **6. SIGNPOSTING**







#### Talk the walk – communicate about what you do



#### **7. COMMUNICATION**









#### Greener Events in 7 steps – What Have you learnt?

#### SliDo word cloud



#### **The checklist**





## **Thank you!**

DG SCIC conference organisation – Making conferences easier and better.

Let's make our conferences greener. Every action counts.

Contact: <u>Nele.Fassnacht@ec.europa.eu</u> <u>SCIC-EMAS@ec.europa.eu</u>