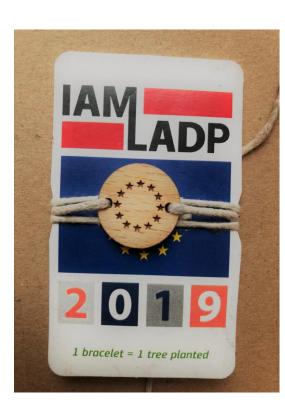

# Greener events, conferences, meetings

**Nele Fassnacht** 

DG SCIC, European Commission

# Greener Events in 7 steps -











## **1. VENUE**

 Book a venue with good public transport links

 Ask about energy efficiency and waste sorting











## 2. Accomodation

• Close to the conference venue





• With good public transport links

 Certified environmentally friendly (EU ecolabel, Green key, EMAS, ISO 14001)





#### **On the move – transport and travel**

3



#### **3. TRAVEL ARRANGEMENTS**



 Encourage travel by train, bus, carpooling

 Make it easy for people to walk, cycle or take public transport





## Do we really need all this stuff lean and green on material



#### **4. CONFERENCE MATERIAL**













## **5. CATERING**











## **5. CATERING**





#### Showing the way organise your signposting

6



#### **6. SIGNPOSTING**







#### Talk the walk – communicate about what you do



#### **7. COMMUNICATION**









#### Greener Events in 7 steps – What Have you learnt?

#### SliDo word cloud



#### **The checklist**





## **Thank you!**

DG SCIC conference organisation – Making conferences easier and better.

Let's make our conferences greener. Every action counts.

Contact: <u>Nele.Fassnacht@ec.europa.eu</u> <u>SCIC-EMAS@ec.europa.eu</u>